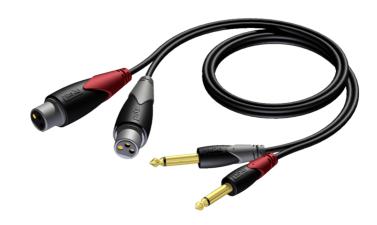

### Product information:

The CLA707 is fitted with two XLR female connectors and two mono jack male connectors, the construction is made using the SIG44 cable. The easy to handle PVC jacket is excellent for fixed indoor and mobile applications. The inner conductors are fitted with a durable shielding. This gives an excellent protection against interference of all kinds such as electromagnetic fields produced by dimmers, electric motors or power cables. The SIG series cables are "all-round" signal cables which are suited for all kinds of applications where reliable signal transmission is needed. It comes in lengths of 1 meters to 3 meters, providing solutions for all applications.